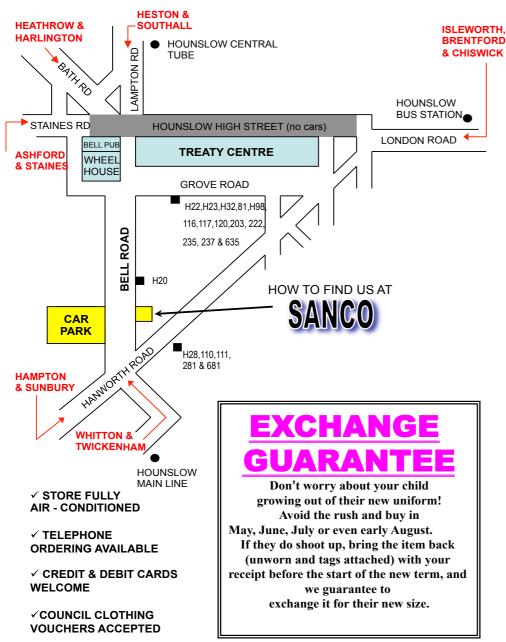

(Car Park Opposite)

60 BELL ROAD HOUNSLOW TW3 3PB 020 8570 9990

## **SANCO SCHOOLWEAR 60 BELL ROAD, HOUNSLOW, TW3 3PB** TEL: 020 8570 9990