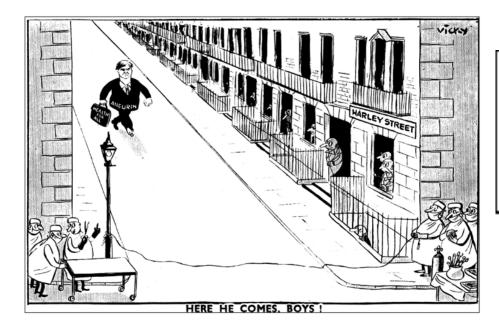

## Health and the people practice questions

1. How useful is Source A to a historian studying attitudes towards the NHS

A cartoon printed in a newspaper in 1948. Many private doctors had their consulting rooms in Harley Street. The man walking down the street is Aneurin Bevan, Minister for Health