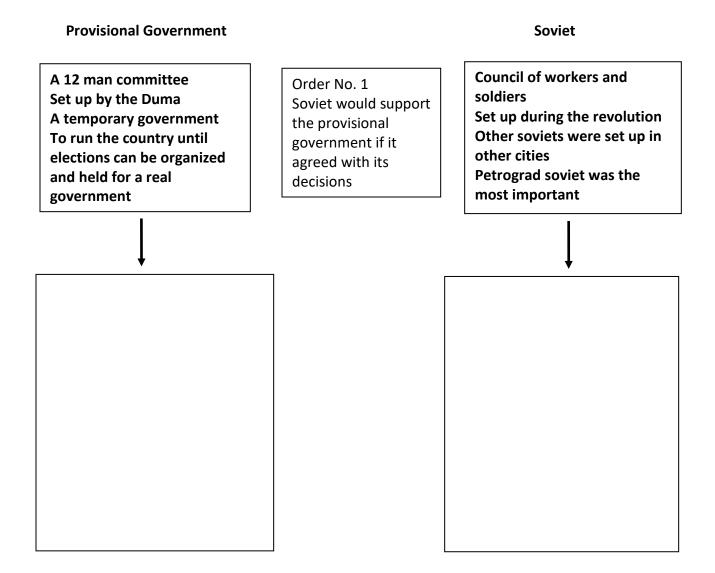

#### **DUAL GOVERNMENT**

#### Sharing of power between the Provisional Government and the Soviet