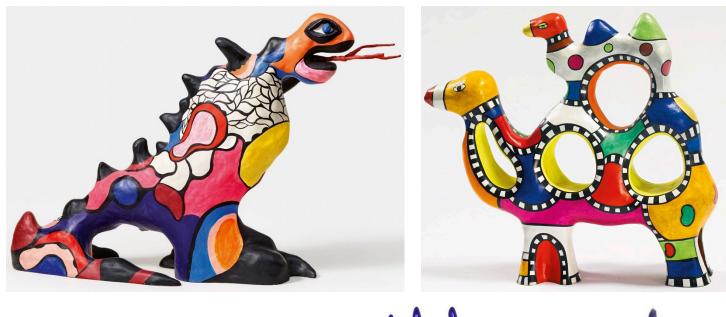

## Work from home tasks:

Task: Look at the animal work of Nikki de St Phalle – create your own mythical creature by combining animal features and colour inspired by her work

## Nikki de St Phalle – Mythical Creatures

Task:

Create your own mythical creature by combining elements of animals and colouring them in Nikki de St Phalle's style

- Choose your animals to combine look at mythical creatures and which features of animals they are made using – for example dragon's have snake scales and bat wings
- 2. Draw the **outline**, **features and shapes** where you would like your **colours** to go
- 3. Complete the work by colouring it in the style of **Nikki de St Phalle's art**