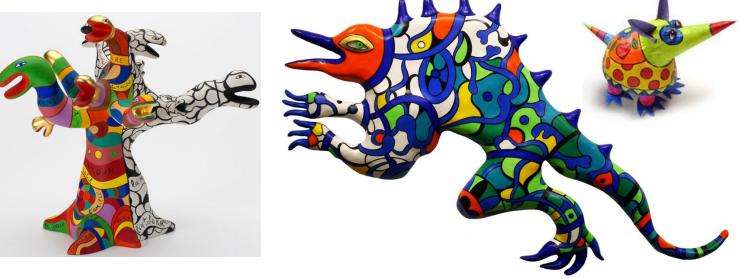

## Work from home tasks:

Task: Look at the animal work of Nikki de St Phalle – create your own mythical creature by combining animal features and colour inspired by her work

## Nikki de St Phalle – Mythical Creatures

Task:

Create your own mythical creature by combining elements of animals and colouring them in Nikki de St Phalle's style

- Choose your animals to combine look at mythical creatures and which features of animals they are made using – for example dragon's have snake scales and bat wings
- 2. Draw the **outline**, **features and shapes** where you would like your **colours** to go
- 3. Complete the work by colouring it in the style of **Nikki de St Phalle's art**