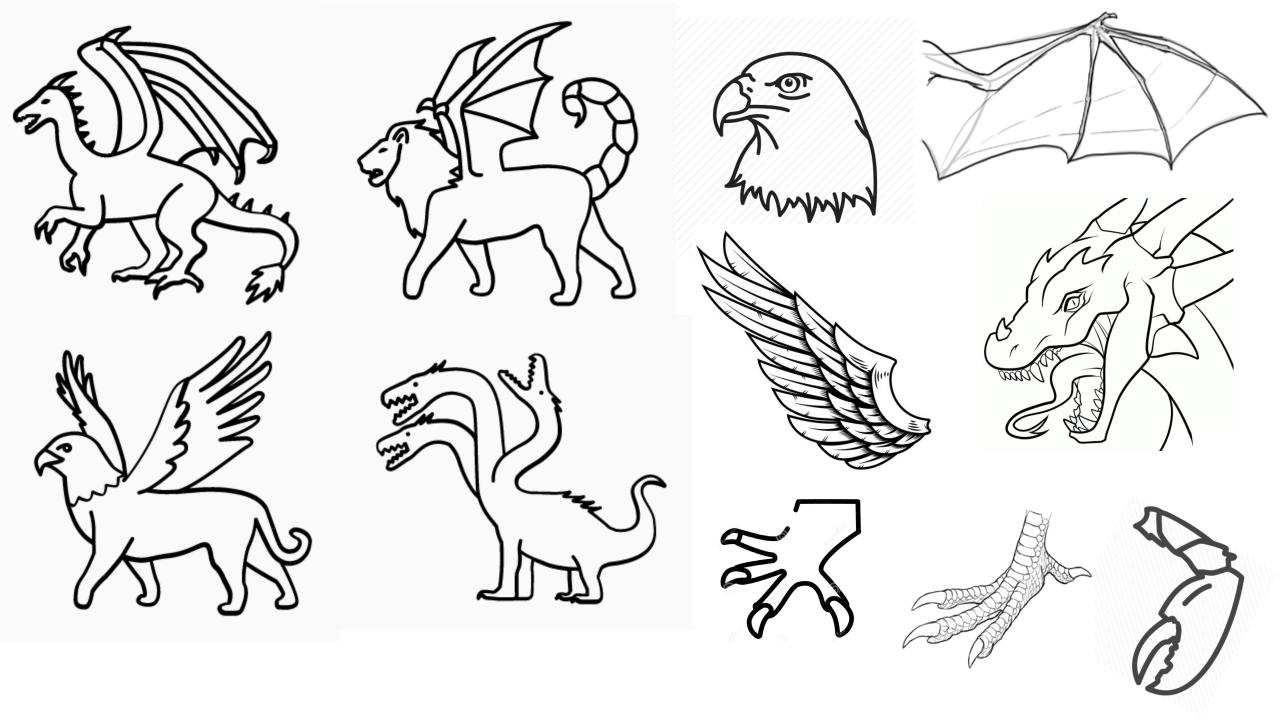

## Nikki de St Phalle – Mythical Creatures

Task:

Create your own mythical creature by combining elements of animals and colouring them in Nikki de St Phalle's style

- Choose your animals to combine look at mythical creatures and which features of animals they are made using – for example dragon's have snake scales and bat wings
- 2. Draw the **outline**, **features and shapes** where you would like your **colours** to go
- 3. Complete the work by colouring it in the style of **Nikki de St Phalle's art**