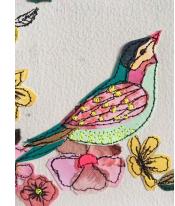

## Year 9 Home learning

Complete a research page for Amanda Wood, it must include:

- 1. A Moodboard
- 2. A paragraph to explain how she does the work, the techniques used and your opinion of the work
- 3. One image selected and all key features labelled
- 4. 2 x drawings, these can be any media but I suggest a pencil drawing and 1 in colour.

Remember, this is your real coursework, this is not just to fill your time!



Analysis of image

Describe the piece of work you have chosen

How do you think she has done it, what techniques has she used.

What visual elements has she used E.g. has she used line, colour, pattern etc.



Visual Elements = line, tone, texture, form, colour, pattern

## Examples of Amanda Wood's work