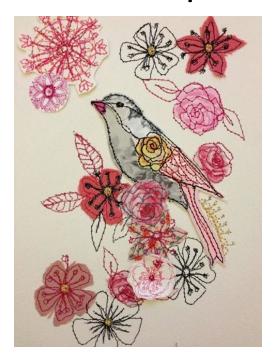

## Year 9 Home learning

Complete a research page for Amanda Wood, it must include:

- 1. A Moodboard
- 2. A paragraph to explain how she does the work, the techniques used and your opinion of the work
- 3. One image selected and all key features labelled
- 4. 2 x drawings, these can be any media but I suggest a pencil drawing and 1 in colour.

Remember, this is your real coursework, this is not just to fill your time!



Analysis of image

Describe the piece of work you have chosen

How do you think she has done it, what techniques has she used.

What visual elements has she used E.g. has she used line, colour, pattern etc.



Visual Elements = line, tone, texture, form, colour, pattern

## Examples of Amanda Wood's work