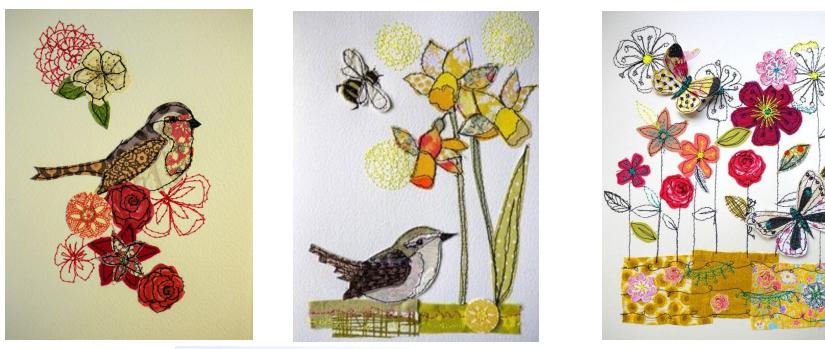

## Year 9 Home learning

Complete a research page for Amanda Wood, it must include:

- 1. A Moodboard
- 2. A paragraph to explain how she does the work, the techniques used and your opinion of the work
- 3. One image selected and all key features labelled
- 4. 2 x drawings, these can be any media but I suggest a pencil drawing and 1 in colour.

Remember, this is your real coursework, this is not just to fill your time!



Analysis of image

Describe the piece of work you have chosen

How do you think she has done it, what techniques has she used.

What visual elements has she used E.g. has she used line, colour, pattern etc.



Visual Elements = line, tone, texture, form, colour, pattern

## Examples of Amanda Wood's work