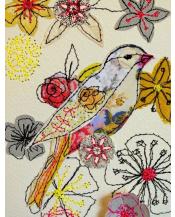

## Year 9 Home learning

Complete a research page for Amanda Wood, it must include:

- 1. A Moodboard
- 2. A paragraph to explain how she does the work, the techniques used and your opinion of the work
- 3. One image selected and all key features labelled
- 4. 2 x drawings, these can be any media but I suggest a pencil drawing and 1 in colour.

Remember, this is your real coursework, this is not just to fill your time!



Analysis of image

Describe the piece of work you have chosen

How do you think she has done it, what techniques has she used.

What visual elements has she used E.g. has she used line, colour, pattern etc.



Visual Elements = line, tone, texture, form, colour, pattern

## Examples of Amanda Wood's work