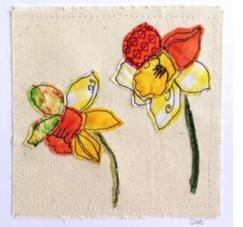

## Year 9 Home learning

Complete a research page for Amanda Wood, it must include:

- 1. A Moodboard
- 2. A paragraph to explain how she does the work, the techniques used and your opinion of the work
- 3. One image selected and all key features labelled
- 4. 2 x drawings, these can be any media but I suggest a pencil drawing and 1 in colour.

Remember, this is your real coursework, this is not just to fill your time!



Analysis of image

Describe the piece of work you have chosen

How do you think she has done it, what techniques has she used.

What visual elements has she used E.g. has she used line, colour, pattern etc.



Visual Elements = line, tone, texture, form, colour, pattern

## Examples of Amanda Wood's work