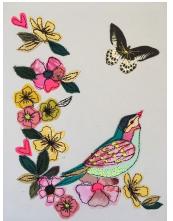

## Year 9 Home learning

Complete a research page for Amanda Wood, it must include:

- 1. A Moodboard
- 2. A paragraph to explain how she does the work, the techniques used and your opinion of the work
- 3. One image selected and all key features labelled
- 4. 2 x drawings, these can be any media but I suggest a pencil drawing and 1 in colour.

Remember, this is your real coursework, this is not just to fill your time!



Analysis of image

Describe the piece of work you have chosen

How do you think she has done it, what techniques has she used.

What visual elements has she used E.g. has she used line, colour, pattern etc.



Visual Elements = line, tone, texture, form, colour, pattern

## Examples of Amanda Wood's work