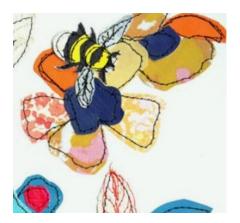

## Year 9 Home learning

Complete a research page for Amanda Wood, it must include:

- 1. A Moodboard
- 2. A paragraph to explain how she does the work, the techniques used and your opinion of the work
- 3. One image selected and all key features labelled
- 4. 2 x drawings, these can be any media but I suggest a pencil drawing and 1 in colour.

Remember, this is your real coursework, this is not just to fill your time!



Analysis of image

Describe the piece of work you have chosen

How do you think she has done it, what techniques has she used.

What visual elements has she used E.g. has she used line, colour, pattern etc.



Visual Elements = line, tone, texture, form, colour, pattern

## Examples of Amanda Wood's work